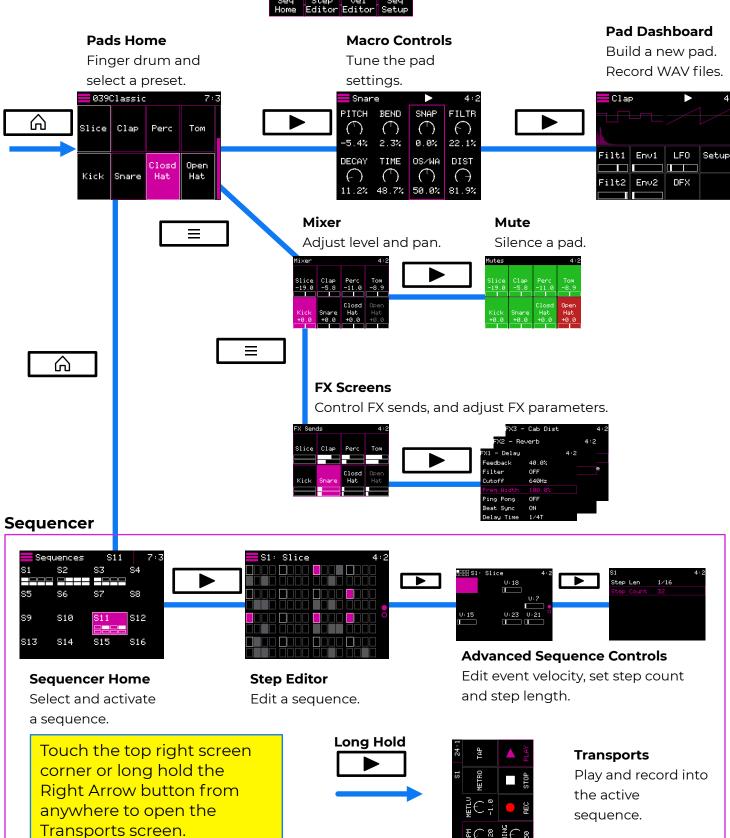

## **PLAY SEQUENCES**

## PLAY AND CREATE SEQUENCES IN THE STEP EDITOR

#### Sequence: Pad

What you are currently editing. Turn the top knob to change which pad you are editing.

### Measure:Beat

Playback clock.

#### Pad

Each small rectangle is a pad. White outlines show the selected pad.
Filled pads will be triggered in that step.
Violet pads are active steps for the selected pad.

### **Sequence Page**

Push the layer button to change the page.

You can watch pad triggers get added here as you record MIDI notes from a connected controller.

## **Sequence Step**

Touch or swipe to add a pad trigger.

## **Play Cursor**

White rectangle moves with playback position.