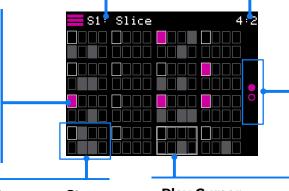

## PLAY AND CREATE SEQUENCES IN THE STEP EDITOR

#### Sequence: Pad

What you are currently editing. Turn the top knob to change which pad you are editing.

### Measure:Beat

Playback clock.

#### Pad

Each small rectangle is a pad. White outlines show the selected pad.
Filled pads will be triggered in that step.
Violet pads are active steps for the selected pad.

### **Sequence Page**

Push the layer button to change the page.

You can watch pad triggers get added here as you record MIDI notes from a connected controller.

## **Sequence Step**

Touch or swipe to add a pad trigger.

## **Play Cursor**

White rectangle moves with playback position.