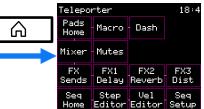

# Nanobox | Razzmatazz Quick Start Guide

## **GET SET UP**

- 1. Insert the microSD card. The card must be in the slot for razzmatazz to load. The card is spring-loaded. Push to eject when needed, but leave it in for now.
- 2. Connect the Line Out to your mixer, speakers or headphones.
- 3. Connect an optional MIDI controller to the MIDI IN jack. TRS Type A and B are supported.
- 4. Connect the USB power cable.
- 5. Finger drum on the Pads Home screen or the MIDI controller and you are ready to make some beats!

## **INTRODUCING NANOBOX | RAZZMATAZZ**



## **FEATURE MAP**





Touch options on the Teleporter to jump to a screen.



## TUNE PAD SETTINGS ON THE MACRO SCREEN



## **PLAY SEQUENCES**



## PLAY AND CREATE SEQUENCES IN THE STEP EDITOR

#### Sequence: Pad

What you are currently editing. Turn the top knob to change which pad you are editing.

### Measure:Beat

Playback clock.

#### Pad

Each small rectangle is a pad. White outlines show the selected pad.
Filled pads will be triggered in that step.
Violet pads are active steps for the selected pad.



### **Sequence Page**

Push the layer button to change the page.

You can watch pad triggers get added here as you record MIDI notes from a connected controller.

## **Sequence Step**

Touch or swipe to add a pad trigger.

## **Play Cursor**

White rectangle moves with playback position.

## **FIND OUT