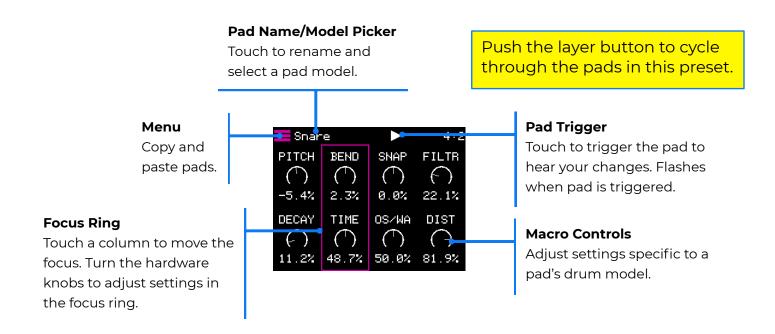

# Nanobox | Razzmatazz Quick Start Guide

## **GET SET UP**

- 1. Insert the microSD card. The card must be in the slot for razzmatazz to load. The card is spring-loaded. Push to eject when needed, but leave it in for now.
- 2. Connect the Line Out to your mixer, speakers or headphones.
- 3. Connect an optional MIDI controller to the MIDI IN jack. TRS Type A and B are supported.
- 4. Connect the USB power cable.
- 5. Finger drum on the Pads Home screen or the MIDI controller and you are ready to make some beats!

## **INTRODUCING NANOBOX | RAZZMATAZZ**



## **FEATURE MAP**





Touch options on the Teleporter to jump to a screen.



## TUNE PAD SETTINGS ON THE MACRO SCREEN



## **PLAY SEQUENCES**



## PLAY AND CREATE SEQUENCES IN THE STEP EDITOR

#### Sequence: Pad

What you are currently editing. Turn the top knob to change which pad you are editing.

### Measure:Beat

Playback clock.

#### Pad

Each small rectangle is a pad. White outlines show the selected pad.
Filled pads will be triggered in that step.
Violet pads are active steps for the selected pad.



### **Sequence Page**

Push the layer button to change the page.

You can watch pad triggers get added here as you record MIDI notes from a connected controller.

## **Sequence Step**

Touch or swipe to add a pad trigger.

## **Play Cursor**

White rectangle moves with playback position.

## **FIND OUT MORE**



#### **Full User Guide and More**

Download the User Guide PDF to get more in depth inform