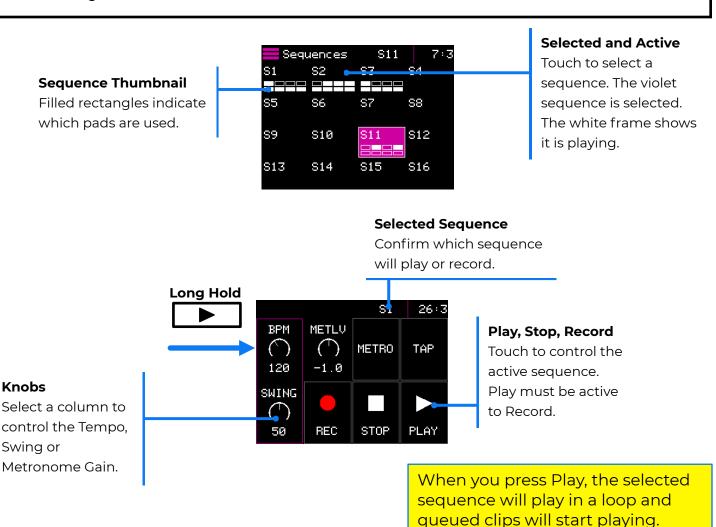

# Nanobox | Razzmatazz Quick Start Guide

## **GET SET UP**

- 1. Insert the microSD card. The card must be in the slot for razzmatazz to load. The card is spring-loaded. Push to eject when needed, but leave it in for now.
- 2. Connect the Line Out to your mixer, speakers or headphones.
- 3. Connect an optional MIDI controller to the MIDI IN jack. TRS Type A and B are supported.
- 4. Connect the USB power cable.
- 5. Finger drum on the Pads Home screen or the MIDI controller and you are ready to make some beats!

## **INTRODUCING NANOBOX | RAZZMATAZZ**



## **FEATURE MAP**





Touch options on the Teleporter to jump to a screen.



## TUNE PAD SETTINGS ON THE MACRO SCREEN



## **PLAY SEQUENCES**



## PLAY AND CREATE SEQUENCES IN THE STEP EDITOR

#### Sequence: Pad

What you are currently editing. Turn the top knob to change which pad you are editing.

### Measure:Beat

Playback clock.

#### Pad

Each small rectangle is a pad. White outlines show the selected pad.
Filled pads will be triggered in that step.
Violet pads are active steps for the selected pad.



### **Sequence Page**

Push the layer button to change the page.

You can watch pad triggers get added here as you record MIDI notes from a connected controller.

## **Sequence Step**

Touch or swipe to add a pad trigger.

## **Play Cursor**

White rectangle moves with playback position.

## **FIND OUT MORE**



#### **Full User Guide and More**

Download the User Guide PDF to get more in depth information. Find links to more