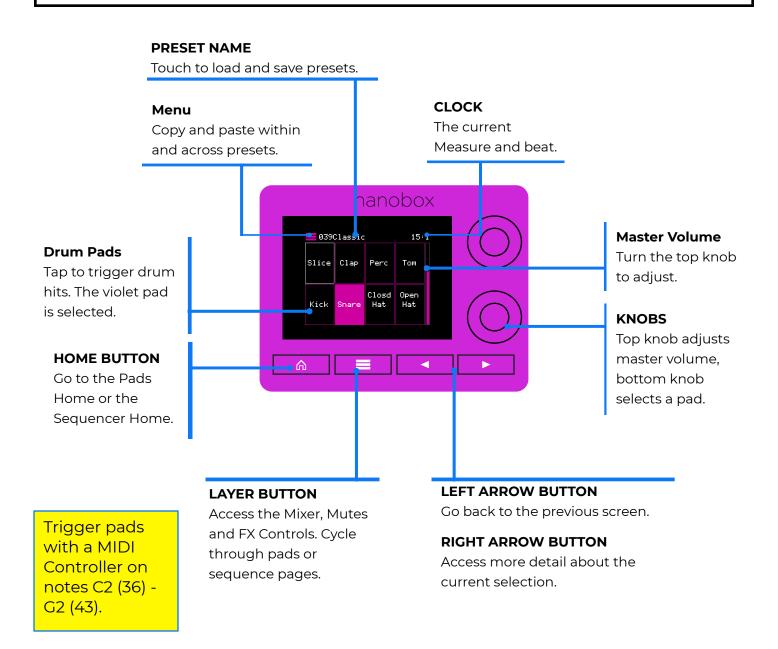

## **GET SET UP**

- 1. Insert the microSD card. The card must be in the slot for razzmatazz to load. The card is spring-loaded. Push to eject when needed, but leave it in for now.
- 2. Connect the Line Out to your mixer, speakers or headphones.
- 3. Connect an optional MIDI controller to the MIDI IN jack. TRS Type A and B are supported.
- 4. Connect the USB power cable.
- 5. Finger drum on the Pads Home screen or the MIDI controller and you are ready to make some beats!